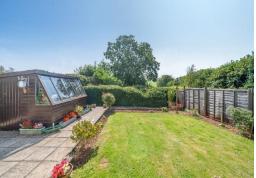

The Southerly-facing rear garden is fully enclosed but has access to the side for when returning home with mucky pups. The main area is laid to lawn with pretty flower beds bordering the garden. There is a large garden shed allowing for plenty of storage of garden furniture.