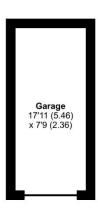

#### Outside:

To the front of the property is a small front garden which is laid to lawn and a couple of steps take you down the front door.

The current owners have made a parking area which is suitable for 2 cars and a further car can park in front of the garage. The garage is a single garage with up and over door, with light and electric points.

### Coombe Meadows, Chillington, Kingsbridge, TQ7

Approximate Area = 813 sq ft / 75.5 sq m Garage = 141 sq ft / 13.1 sq m Total = 954 sq ft / 88.6 sq m For identification only - Not to scale

Floor plan produced in accordance with RICS Property Measurement Standards incorporating International Property Measurement Standards (IPMS2 Residential). © nichecom 2024. Produced for Kingsbridge Estate Agents Lid. REF: 117916.