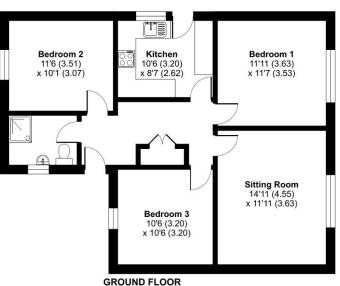

#### **Property Summary:**

A spacious 3 bedroom bungalow, all on a level, in a quiet cul-de-sac in the popular village of Chillington. With the benefit of a corner plot, 48 Coombe Meadows has a sizeable garden, a garage and off road parking.

#### The Property:

48 Coombe Meadows is a 3 bedroom detached bungalow in Chillington. The property benefits from a garage, enclosed garden and lovely countryside views.

Enter the property through the UPVC door into a welcoming and spacious entrance hall, complete with plenty of built in cupboards for coats and boots and loft access for additional storage.

The kitchen comprises of plenty of wall and floor units and has the lovely addition of a built in breakfast bar with stools under. There is a large window bringing in lots or natural light with sink and drainer under. There is a built in oven with extractor over and space and plumbing for a washing machine.

The lounge is a good-sized bright room with a very large window that perfectly frames the countryside views. Overlooking the garden, the lounge is a lovely place to relax and enjoy the peace.

The 3 bedrooms are all good-sized double rooms, two are to the front elevation and the main bedroom to the rear with garden views. One bedroom is currently used as an art room but could equally be used as a bedroom, dining room or snug/office.

The bathroom consists of a white suite and comprises a walk-in shower with electric shower, WC, basin and towel warmer radiator.

### Coombe Meadows, Chillington, Kingsbridge, TQ7

Approximate Area = 813 sq ft / 75.5 sq m Garage = 141 sq ft / 13.1 sq m Total = 954 sq ft / 88.6 sq m For identification only - Not to scale

Floor plan produced in accordance with RICS Property Measurement Standards incorporating International Property Measurement Standards (IPMS2 Residential). © nichecom 2024. Produced for Kingsbridge Estate Agents Lid. REF: 117916.