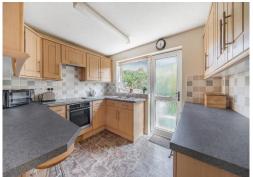

The kitchen comprises of plenty of wall and floor units and has the lovely addition of a built in breakfast bar with stools under. There is a large window bringing in lots or natural light with sink and drainer under. There is a built in oven with extractor over and space and plumbing for a washing machine.