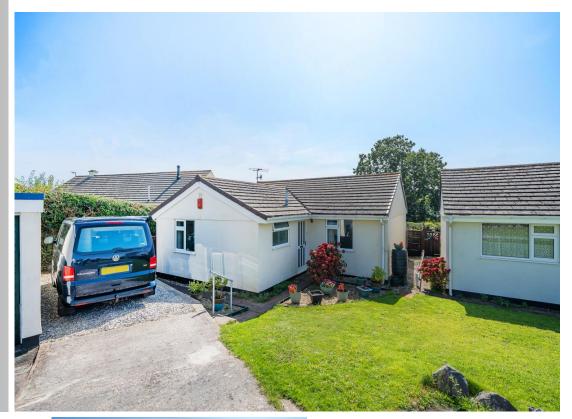

## 48 Coombe Meadows, Chillington

#### **Property Summary:**

A spacious 3 bedroom bungalow, all on a level, in a quiet cul-de-sac in the popular village of Chillington. With the benefit of a corner plot, 48 Coombe Meadows has a sizeable garden, a garage and off road parking.

#### The Property:

48 Coombe Meadows is a 3 bedroom detached bungalow in Chillington. The property benefits from a garage, enclosed garden and lovely countryside views.

Enter the property through the UPVC door into a welcoming and spacious entrance hall, complete with plenty of built in cupboards for coats and boots and loft access for additional storage.

#### Outside:

To the front of the property is a small front garden which is laid to lawn and a couple of steps take you down the front door.

The current owners have made a parking area which is suitable for 2 cars and a further car can park in front of the garage. The garage is a single garage with up and over door, with light and electric points.