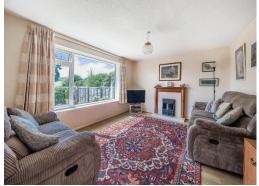

The lounge is a good-sized bright room with a very large window that perfectly frames the countryside views. Overlooking the garden, the lounge is a lovely place to relax and enjoy the peace.

The 3 bedrooms are all good-sized double rooms, two are to the front elevation and the main bedroom to the rear with garden views. One bedroom is currently used as an art room but could equally be used as a bedroom, dining room or snug/office.